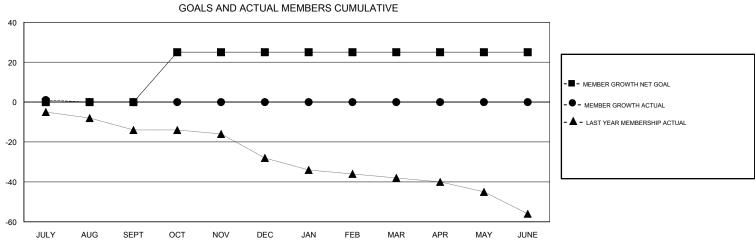

## MONTHLY MEMBERSHIP PROGRESS REPORT

District 9 SE

Results as of: 07/31/2018

## MICHAEL MOLENDA **LOCATION IOWA GMT CA** Clubs Members RESULTS FOR 2018-2019 RESULTS FOR 2018-2019 NEW CLUB GOAL NEW CLUBS DROPPED CLUBS MEMBER GROWTH NET MEMBER GROWTH DROPPED QUARTER QUARTER GOAL ACTUAL MEMBERS ACTUAL (including transfers) 0 0 0 0 3 2 JULY/AUG/SEPT JULY/AUG/SEPT 0 25 0 0 OCT/NOV/DEC OCT/NOV/DEC 0 0 0 0 0 0 JAN/FEB/MAR JAN/FEB/MAR 0 0 0 0 0 0 APR/MAY/JUNE APR/MAY/JUNE